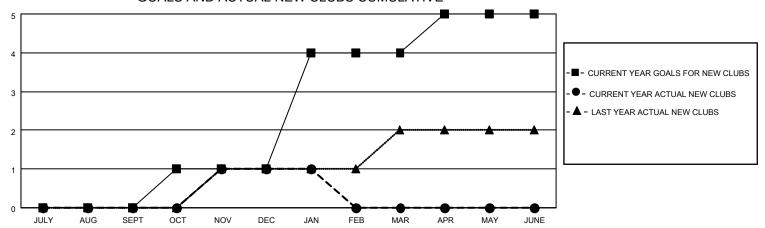

## GOALS AND ACTUAL NEW CLUBS CUMULATIVE

## MONTHLY MEMBERSHIP PROGRESS REPORT

LOCATION ZAMBIA District 413 Results as of: 1/31/2023

| Clubs RESULTS FOR 2022-2023 |   |   |   | Members RESULTS FOR 2022-2023 |    |     |    |
|-----------------------------|---|---|---|-------------------------------|----|-----|----|
|                             |   |   |   |                               |    |     |    |
| JULY/AUG/SEPT               | 0 | 0 | 0 | JULY/AUG/SEPT                 | 68 | 13  | 7  |
| OCT/NOV/DEC                 | 1 | 1 | 1 | OCT/NOV/DEC                   | 80 | 121 | 78 |
| JAN/FEB/MAR                 | 3 | 0 | 0 | JAN/FEB/MAR                   | 90 | 12  | 5  |
| APR/MAY/JUNE                | 1 | 0 | 0 | APR/MAY/JUNE                  | 60 | 0   | 0  |