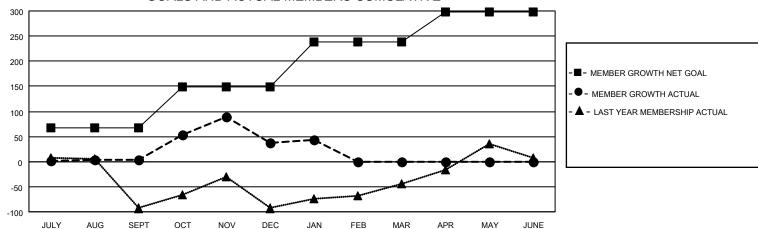

## GOALS AND ACTUAL MEMBERS CUMULATIVE

| DROPPED CLUBS: 1 |    | 23 CLUBS OF 48 ADDED 1 OR<br>MORE NEW MEMBERS | GENDER DISTRIBUTION                |              |  |
|------------------|----|-----------------------------------------------|------------------------------------|--------------|--|
|                  |    | MORE NEW MEMBERS                              | MALE                               | 641 (48.78%) |  |
|                  |    |                                               | FEMALE 672 (51.14%)                |              |  |
| DROPPED MEMBERS  |    |                                               | NON BINARY                         | 1 (0.08%)    |  |
|                  |    |                                               | PREFER NOT TO ANSWER               | 0 (0.00%)    |  |
| DECEASED         | 3  |                                               |                                    | ,            |  |
| CLUB CANCELLED   | 18 | CLICK HERE FOR CUMULATIVE                     | TOTAL FAMILY UNIT MEMBERS          | 55           |  |
| OTHER            | 69 | MEMBERSHIP DATA                               |                                    |              |  |
| TOTAL 90         |    |                                               | FAMILY MEMBERS PAYING HALF DUES 29 |              |  |
|                  |    |                                               |                                    |              |  |

## MONTHLY MEMBERSHIP PROGRESS REPORT

LOCATION ZAMBIA District 413 Results as of: 1/31/2023

| Clubs RESULTS FOR 2022-2023 |   |   |   | Members RESULTS FOR 2022-2023 |    |     |    |
|-----------------------------|---|---|---|-------------------------------|----|-----|----|
|                             |   |   |   |                               |    |     |    |
| JULY/AUG/SEPT               | 0 | 0 | 0 | JULY/AUG/SEPT                 | 68 | 13  | 7  |
| OCT/NOV/DEC                 | 1 | 1 | 1 | OCT/NOV/DEC                   | 80 | 121 | 78 |
| JAN/FEB/MAR                 | 3 | 0 | 0 | JAN/FEB/MAR                   | 90 | 12  | 5  |
| APR/MAY/JUNE                | 1 | 0 | 0 | APR/MAY/JUNE                  | 60 | 0   | 0  |